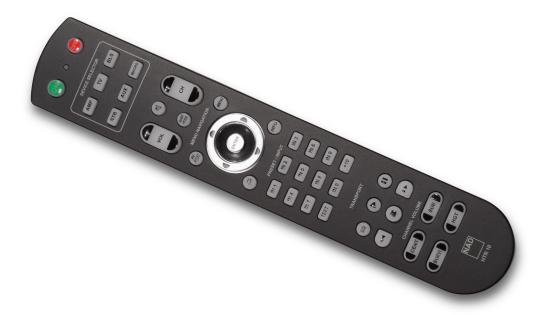

## **HTR 10 Remote Control**

## **Features**

- · Controls up to 5 Devices
- · Preprogrammed with all NAD remote commands
- Learning function learns up to 220 commands
- Macro operations program up to 48 Macros with as many as 64 commands each
- Punch Through Operations permit easy access to commonly used functions without reselecting a device
- Back Lit (with adjustable time out) for easy operation in low light conditions
- · Can generate IR signals with a carrier frequency up to 500 kHz